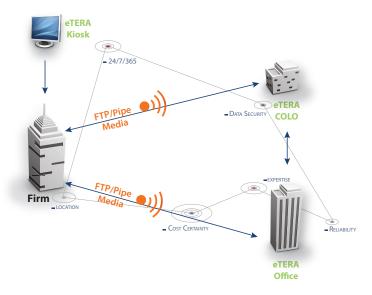

Why outsource? Opt1mum One® Managed Services is a smart business decision for law firms.

Opt1mum One® delivers on two critical objectives; cost control and risk reduction. Conceived and developed by top law firm professionals, Opt1mum One® makes outsourcing litigation support services straightforward and efficient. Subscription-based resources are available with cost certainty assured. Legal teams gain access to SMEs to enhance and support the defensibility of legal decisions.

## Optimize the Depth and Breadth of Your Firm's Litigation Support Services

- · Best-in-class technology
- · Legal project managers
- · Reduce or eliminate yearly capital expenditure
- Data security
- · Reliable IT infrastructure
- · Predictable budget
- Contingency plans for emergency preparedness

## Managed Services Components

- ROI reporting
- Secure co-location facilities
- Strict information and data security protocols
- Technology utilization program
- On demand support staff
- IT partner resources
- Training