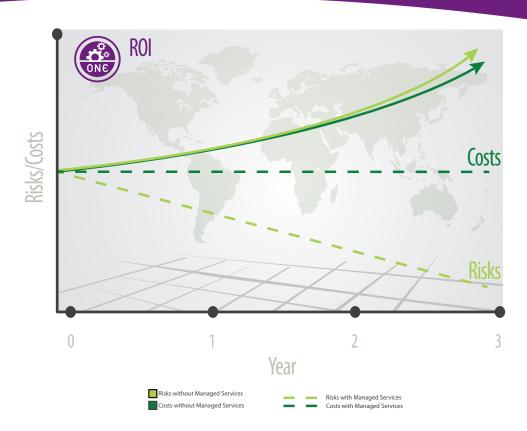

The eTERA Consulting Managed Services team, comprised of law firm CTOs and CIOs, have developed a Managed Services ROI calculator to expose hidden costs and assist C-level executives in making sound financial decisions when considering to in-source or outsource litigation support and eDiscovery functions. The ROI calculator is a predictable and effective tool that can be utilized by Executive and eDiscovery Committees, CTOs/CIOs/COOs and litigation support directors/managers to assess the value, budgetary requirements, and risks associated with the management of "big data," infrastructure and overall sustainability of litigation requirements.

By significantly reducing costs and risks, Opt1mum One® Managed Services allows litigation and eDiscovery personnel to focus on efficiencies, client needs, and case management instead of the day-to-day operations and security risks associated with data volumes and complex data. For law firms, this translates to: